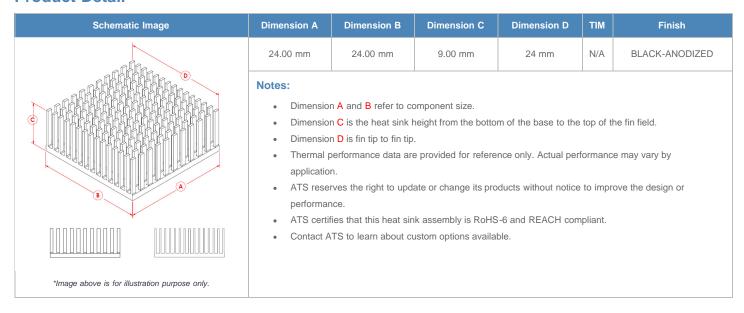

**

| AIR VELOCITY       |               | @200 LFM<br>1.0 M/S | @300 LFM<br>1.5 M/S | @400 LFM<br>2.0 M/S | @500 LFM<br>2.5 M/S | @600 LFM<br>3.0 M/S | @700 LFM<br>3.5 M/S | @800 LFM<br>4.0 M/S |
|--------------------|---------------|---------------------|---------------------|---------------------|---------------------|---------------------|---------------------|---------------------|
| THERMAL RESISTANCE | Unducted Flow | 12.26 °C/W          | 9.2 °C/W            | 7.7 °C/W            | 6.9 °C/W            | 6.3 °C/W            | 5.8 °C/W            | 5.4 °C/W            |
|                    | Ducted Flow   | 6.7                 | 5.7                 | 5                   | 4.6                 | 4.2                 | 4                   | 3.8                 |

## **Product Detail**